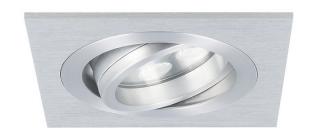

## LED BUILT-IN SPOT LECCO

Art. no. 50258355 | 50258755 | 50258756

## **DIMMABLE WITH WALL DIMMER**

Every LED built-in spot will be delivered including a connector box (2m wires included). Please note that a separate driver is needed to install the built-in spot Lecco.