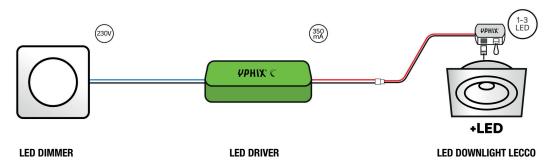

Choose the LED dimmer trailing edge together with a dimmable 350mA LED driver (multiple drivers can be connected with one dimmer). We offer 2 different drivers.

## PRODUCT COMBINATION

- LED dimmer 5-350W flush-mounted 230V phase cut-off Art. no. 50348501
- LED Driver 350mA Max. 18W 15-52V dimmable Art. no. 50349135
- LED built-in spot Lecco square 5W 2700K IP65 dimmable Art. no. 50258355 | 50258755 | 50258756