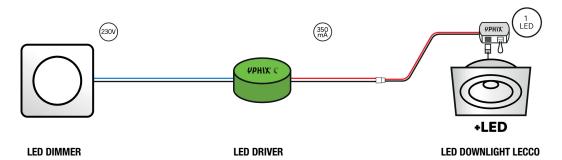

Choose the LED dimmer trailing edge together with a dimmable 350mA LED driver (multiple drivers can be connected with one dimmer). We offer 2 different drivers.

## PRODUCT COMBINATION

- LED dimmer 5-350W flush-mounted 230V phase cut-off Art. no. 50348501
- LED Driver 350mA Max. 5W 8-14V dimmable Art. no. 50349103
- LED built-in spot Lecco square 5W 2700K IP65 dimmable Art. no. 50258355 | 50258755 | 50258756