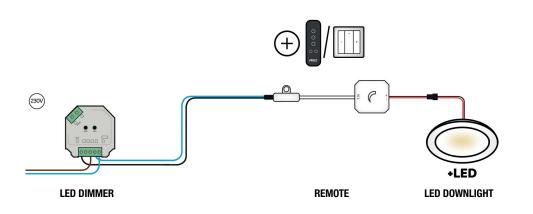

## **DIMMABLE WITH RF REMOTE**

Wireless dimming with an RF remote? Choose the wireless LED dimmer 230V combined with one of our remote. Do you prefer or want to add a remote on a fixed spot on the wall? Then choose a wall remote or pulse switch.

## **PRODUCT COMBINATION**

- Wireless LED dimmer 230V Art. no. 50208510
- Remote (one or both):
  - RF remote control for YPHIX wireless 230 V LED dimmer\* Art. no. 50208504
  - Wireless wall-mounted controller RF dimmers 4 zones\* Art. no. 50208687
- LED Downlight recessed IP44 dimmable Art. no. 50413008 | 50413120 | 50413108 | 50413011 | 50413010 | 50413114 | 50413114 | 50413114 | 50413114