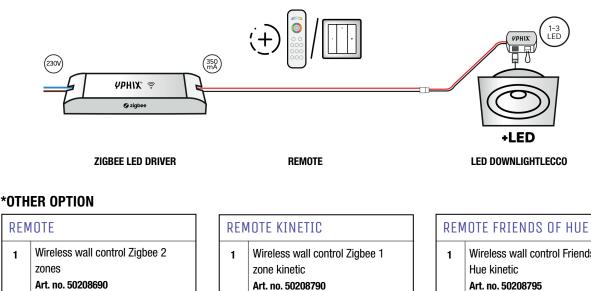

## DIMMABLE WITH ZIGBEE

Every LED built-in spot will be delivered including a connector box (2m wires included). Please note that a separate driver is needed to install the built-in spot Lecco.

Combined with the Zigbee driver, you can control this LED built-in spot "Smart". You can place 1-3 spots on a driver. This Zigbee driver can be connected with your Hub (control via smartphone), but it is also possible to only use a Zigbee wall remote. Using multiple wall remote with one driver is also an option. The wall remote can be connected with your hub, so you can control your built-in spot(s) in multiple ways.

## **PRODUCT COMBINATION**

- Zigbee LED driver 350-1400mA 50W Art. no. 50208702
- Remote (one or both):
  - Wireless wall control Zigbee 1 zone\* Art. no. 50208689
  - Smart LED remote control white Art. no. 50208520
- LED built-in spot Lecco square 5W 2700K IP65 dimmable Art. no. 50258355 | 50258755 | 50258756

Wireless wall control Zigbee 4 2 zones Art. no. 50208691

1

Wireless wall control Zigbee 2 2 zones kinetic Art. no. 50208791

- Wireless wall control Friends of Art. no. 50208795
- Wireless wall control Friends of 2 Hue Art. no. 50208697