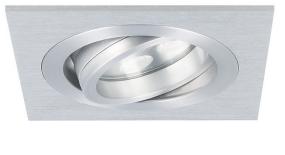

## LED BUILT-IN SPOT LECCO

50258355 | 50258755 | 50258756

## DIMMABLE WITH ZIGBEE

Every LED built-in spot will be delivered including a connector box (2m wires included). Please note that a separate driver is needed to install the built-in spot Lecco.

Combined with the Zigbee driver, you can control this LED built-in spot "Smart". You can place 1-3 spots on a driver. This Zigbee driver can be connected with your Hub (control via smartphone), but it is also possible to only use a Zigbee wall remote. Using multiple wall remote with one driver is also an option. The wall remote can be connected with your hub, so you can control your built-in spot(s) in multiple ways.