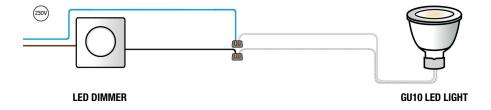

## **DIMMABLE WITH WALL DIMMER**

Use the Yphix LED dimmer trailing edge to be guaranteed to have a perfect dimming range! The Yphix LED dimmer can be combined with almost all cover frames of the best-known brands like GIRA, Jung and Berker. The Busch Jaeger cover frames can also be used. For those combinations, an adapter is always added to adjust the strength of the screw from 4mm to 6mm.

## **PRODUCT COMBINATION**

- LED dimmer 5-350W flush-mounted 230V phase cut-off Art. no. 50348501
- GU10 LED light dimmable