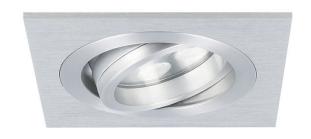

# LED BUILT-IN SPOT LECCO

50258355 I 50258755 I 50258756

## PRODUCT COMBINATION

- LED transformator 24V 2.5A Max. 60W Art. no. 50089455
- LED dimmer CC 350 5ZD Art. no. 50208635
- Remote (one or both):
  - RF remote control for YPHIX wireless 230 V LED dimmer Art. no. 50208504
  - Wireless wall-mounted controller RF dimmers 1 zone\* Art. no. 50208687
- LED built-in spot Lecco square 5W 2700K IP65 dimmable Art. no. 50258355 | 50258755 | 50258756