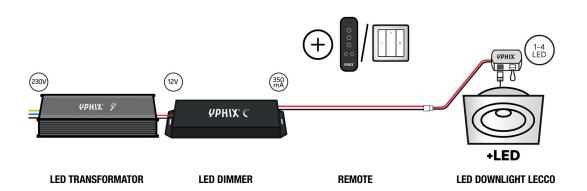

### DIMMABLE WITH RF REMOTE

Every LED built-in spot will be delivered including a connector box (2m wires included). Please note that a separate driver is needed to install the built-in spot Lecco.

Combined with the 24V LED transformer 60W and LED dimmer CC 350 5ZD, it is possible to dim and switch 4 LED built-in spots wireless. It is also not a problem to control more spots. Just use an extra set of transformer and dimmer! Multiple dimmers can be connected to the same remote, so for 8 spots, 2 transformers, 2 dimmers and one remote are needed. Please note that every dimmer needs its own transformer.

## PRODUCT COMBINATION

- LED transformator 24V 2.5A Max. 60W Art. no. 50089455
- LED dimmer CC 350 5ZD Art. no. 50208635
- Remote (one or both):
  - RF remote control for YPHIX wireless 230 V LED dimmer Art. no. 50208504
  - Wireless wall-mounted controller RF dimmers 1 zone\* Art. no. 50208687
- LED built-in spot Lecco square 5W 2700K IP65 dimmable Art. no. 50258355 | 50258755 | 50258756