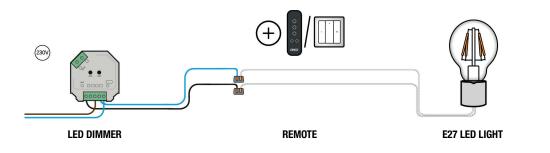

## DIMMABLE WITH RF REMOTE

Do you want to be able to dim wireless with an RF remote? Then choose the Yphix wireless LED dimmer 230V with one of our remotes. If you want to control the light from a fixed point on the wall as well/instead, you can also use an Yphix wall remote or pulse switch.

## **PRODUCT COMBINATION**

- Wireless LED dimmer 230V Art. no. 50208510
- Remote:
  - RF remote control for YPHIX wireless 230 V LED dimmer\* Art. no. 50208504
  - Wireless wall-mounted controller RF dimmers 4 zones\* Art. no. 50208687
- E27 LED light filament dimmable