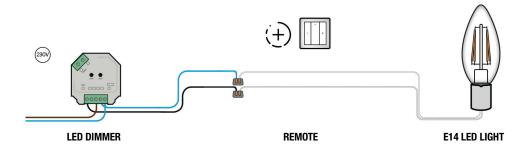

#### **DIMMABLE WITH ZIGBEE**

If you choose the Yphix 230V wireless LED dimmer Zigbee, you can easily make your regularly dimmable light smart. The dimmer can be connected with an app with hub on your smartphone, but you can also use an Yphix wireless wall remote Zigbee to be able to control the light without smartphone!

#### PRODUCT COMBINATION

- Wireless LED dimmer Zigbee 230V Art. no. 50208511
- Remote
  - Wireless wall-mounted controller RF dimmers 1 zone\* Art. no. 50208687
- E14 LED light filament dimmable