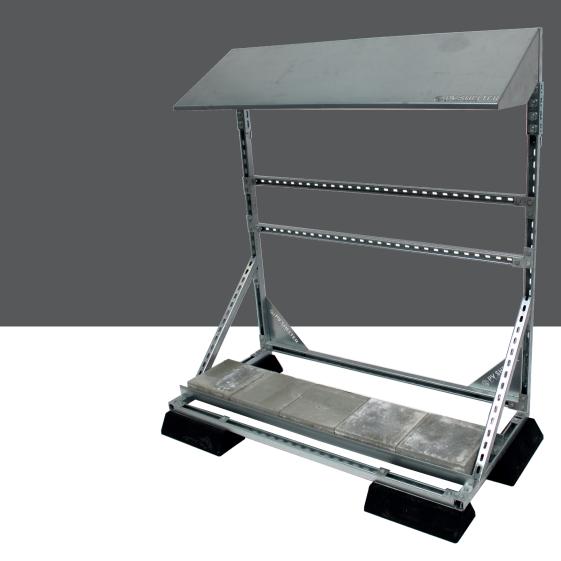

## **PVSHELTER** inverter mounting frame

## The solution for a fireproof solar panel installation

Fire safety is very important when installing inverters. PVshelter provides the solution: installing inverters on the roof allows dangerous DC voltage to be kept safely outside. PVshelter ensures that your solar panel installation meets the necessary safety requirements.

## WHY PVSHELTER?

- Improves fire safety of solar panels.
- Simplifies installation of cable infrastructure.
- Provides maximum ventilation.
- Prevents noise pollution.
- Saves space.
- Improves inspection access.
- Can be easily combined with RoofSupport cable duct.
- Modular expansion options.