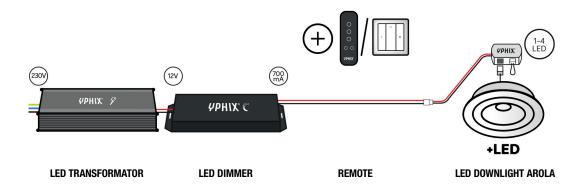

#### DIMMABLE WITH RF REMOTE

Every LED built-in spot will be delivered including a connector box (2m wires included). Please note that a separate driver is needed to install the built-in spot Arola.

Combined with the 12V LED transformer 30W and LED dimmer CC 700 5ZD, it is possible to dim and switch 4 LED built-in spots wireless. It is also not a problem to control more spots. Just use an extra set of transformer and dimmer! Multiple dimmers can be connected to the same remote, so for 8 spots, 2 transformers, 2 dimmers and one remote are needed. Please note that every dimmer needs its own transformer.

### PRODUCT COMBINATION

- LED transformator 12V 2,5A Max. 30W Art. no. 50089215
- LED dimmer CC 700 5ZD Art. no. 50208670
- Remote (one or both):
  - RF remote control for YPHIX wireless 230 V LED dimmer Art. no. 50208504
  - Wireless wall-mounted controller RF dimmers 1 zone\* Art. no. 50208687
- LED built-in spot Arola round 3W 2700K aluminium IP55 dimmable Art. no. 50258860