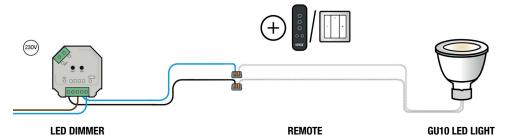

### DIMMABLE WITH RF REMOTE

Choose the Yphix 230V wireless LED dimmer Zigbee to be able to dim your regularly dimmable lights smart. Easily controlled by an app with hub on your smartphone. It is also possible to add one of our wall remotes to your order, so the lights can be controlled without smartphone as well.

### PRODUCT COMBINATION

- Wireless LED dimmer 230V Art. no. 50208510
- Remote (one or both):
  - RF remote control for YPHIX wireless 230 V LED dimmer\* Art. no. 50208504
  - Wireless wall-mounted controller RF dimmers 4 zones\* Art. no. 50208687
- GU10 LED light dimmable