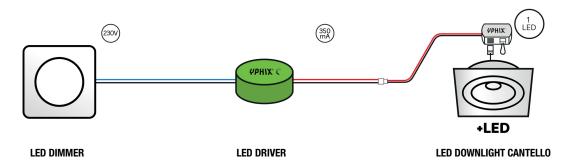

## **DIMMABLE WITH WALL DIMMER**

Every LED built-in spot will be delivered including a connector box (2m wires included). Please note that a separate driver is needed to install the built-in spot Cantello.

Choose the LED dimmer trailing edge together with a dimmable 350mA LED driver (multiple drivers can be connected with one dimmer). We offer 2 different drivers.

## PRODUCT COMBINATION

- LED dimmer 5-350W inbouw 230V fase afsnijding Art. no. 50348501
- LED Driver 350mA Max. 7W 14-20V dimmable Art. no. 50349105
- LED built-in spot Cantello square 7W 2700K IP65 dimmable Art. no. 50258917 I 50259317

## PRODUCT COMBINATION

- LED dimmer 5-350W inbouw 230V fase afsnijding Art. no. 50348501
- LED Driver 350mA Max. 18W 15-52V dimmable Art. no. 50349135
- LED built-in spot Cantello square 7W 2700K IP65 dimmable Art. no. 50258917 I 50259317