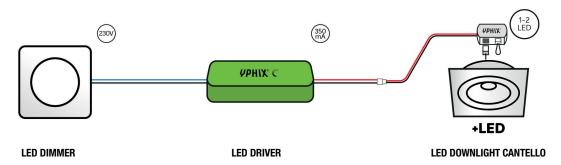

## **DIMMABLE WITH WALL DIMMER**

Every LED built-in spot will be delivered including a connector box (2m wires included). Please note that a separate driver is needed to install the built-in spot Cantello.

Choose the LED dimmer trailing edge together with a dimmable 350mA LED driver (multiple drivers can be connected with one dimmer). We offer 2 different drivers.

## PRODUCT COMBINATION

- LED dimmer 5-350W inbouw 230V fase afsnijding Art. no. 50348501
- LED Driver 350mA Max. 7W 14-20V dimmable Art. no. 50349105
- LED built-in spot Cantello square 7W 2700K IP65 dimmable Art. no. 50258917 I 50259317

## PRODUCT COMBINATION

- LED dimmer 5-350W inbouw 230V fase afsnijding Art. no. 50348501
- LED Driver 350mA Max. 18W 15-52V dimmable Art. no. 50349135
- LED built-in spot Cantello square 7W 2700K IP65 dimmable Art. no. 50258917 I 50259317