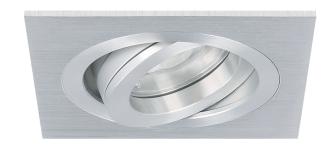

## LED BUILT-IN SPOT CANTELLO

Art. no. 50258917 | 50259317

## **DIMMABLE WITH WALL DIMMER**

Every LED built-in spot will be delivered including a connector box (2m wires included). Please note that a separate driver is needed to install the built-in spot Cantello.