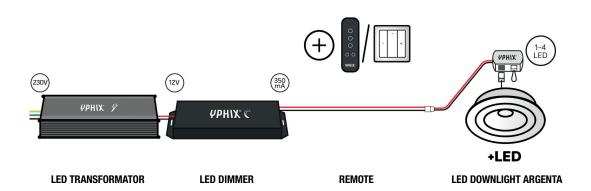

### DIMMABLE WITH RF REMOTE

Every LED built-in spot will be delivered including a connector box (2m wires included). Please note that a separate driver is needed to install the built-in spot Argenta.

Combined with the 24V LED transformer 60W and LED dimmer CC 350 5ZD, it is possible to dim and switch 4 LED built-in spots wireless. It is also not a problem to control more spots. Just use an extra set of transformer and dimmer! Multiple dimmers can be connected to the same remote, so for 8 spots, 2 transformers, 2 dimmers and one remote are needed. Please note that every dimmer needs its own transformer.

## PRODUCT COMBINATION

- LED transformator 24V 2.5A Max. 60W Art. no. 50089455
- LED dimmer CC 350 5ZD Art. no. 50208635
- Remote (one or both):
  - RF remote control for YPHIX wireless 230 V LED dimmer Art. no. 50208504
  - Wireless wall-mounted controller RF dimmers 1 zone\* Art. no. 50208687
- LED built-in spot Argenta round 7W 2700K IP65 dimmable tiltable Art. no. 50258907 I 50259307