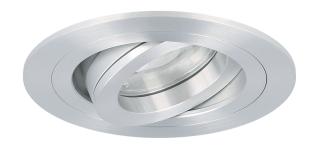

# LED BUILT-IN SPOT ARGENTA

Art. no. 50258907 | 50259307

## PRODUCT COMBINATION

- LED transformator 24V 2.5A Max. 60W Art. no. 50089455
- LED dimmer CC 350 5ZD Art. no. 50208635
- Remote (one or both):
  - RF remote control for YPHIX wireless 230 V LED dimmer Art. no. 50208504
  - Wireless wall-mounted controller RF dimmers 1 zone\* Art. no. 50208687
- LED built-in spot Argenta round 7W 2700K IP65 dimmable tiltable Art. no. 50258907 I 50259307