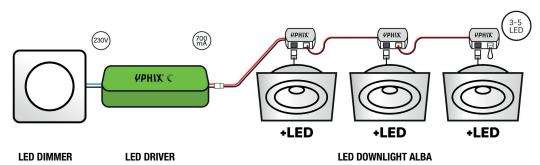

Choose the LED dimmer trailing edge together with a dimmable 700mA LED driver (multiple drivers can be connected with one dimmer). We offer 2 different drivers.

## PRODUCT COMBINATION

- LED dimmer 5-350W flush-mounted 230V phase cut-off Art. no. 50348501
- LED Driver 700mA Max. 18W 13-26V dimmable Art. no. 50349170
- LED built-in spot Alba square 3W 2700K IP65 dimmable Art. no. 50258303 | 50258310 | 50258311 | 50258323