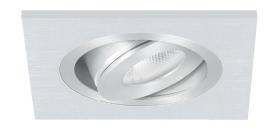

## LED BUILT-IN SPOT ALBA

Art. no. 50258303 | 50258310 | 50258311 | 50258323

## **DIMMABLE WITH WALL DIMMER**

Every LED built-in spot will be delivered including a connector box (2m wires included). Please note that a separate driver is needed to install the built-in spot Alba.