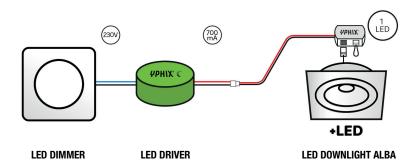

## **DIMMABLE WITH WALL DIMMER**

Every LED built-in spot will be delivered including a connector box (2m wires included). Please note that a separate driver is needed to install the built-in spot Alba.

Choose the LED dimmer trailing edge together with a dimmable 700mA LED driver (multiple drivers can be connected with one dimmer). We offer 2 different drivers.

## PRODUCT COMBINATION

- LED dimmer 5-350W flush-mounted 230V phase cut-off Art. no. 50348501
- LED Driver 700mA Max. 4W 3-6V dimmable Art. no. 50349107
- LED built-in spot Alba square 3W 2700K IP65 dimmable Art. no. 50258303 | 50258310 | 50258311 | 50258323