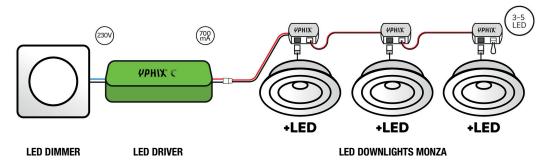

## DIMMABLE WITH WALL DIMMER

Every LED built-in spot will be delivered including a connector box (2m wires included). Please note that a separate driver is needed to install the built-in spot Monza.

Choose the LED dimmer trailing edge together with a dimmable 700mA LED driver (multiple drivers can be connected with one dimmer). We offer 2 different drivers.

## **PRODUCT COMBINATION**

- LED dimmer 5-350W flush-mounted 230V phase cut-off Art. no. 50348501
- LED Driver 700mA Max. 18W 13-26V dimmable Art. no. 50349170
- LED built-in spot Monza round 3W 2700K IP65 dimmable Art. no. 50258803 | 50258810 | 50258811 | 50258823