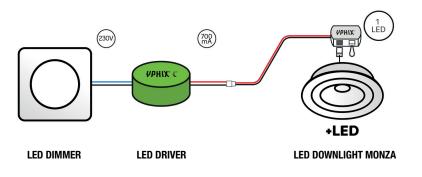

## DIMMABLE WITH WALL DIMMER

Every LED built-in spot will be delivered including a connector box (2m wires included). Please note that a separate driver is needed to install the built-in spot Monza.

Choose the LED dimmer trailing edge together with a dimmable 700mA LED driver (multiple drivers can be connected with one dimmer). We offer 2 different drivers.

## PRODUCT COMBINATION

- LED dimmer 5-350W flush-mounted 230V phase cut-off Art. no. 50348501
- LED Driver 700mA Max. 4W 3-6V dimmable Art. no. 50349107
- LED built-in spot Monza round 3W 2700K IP65 dimmable Art. no. 50258803 | 50258810 | 50258811 | 50258823