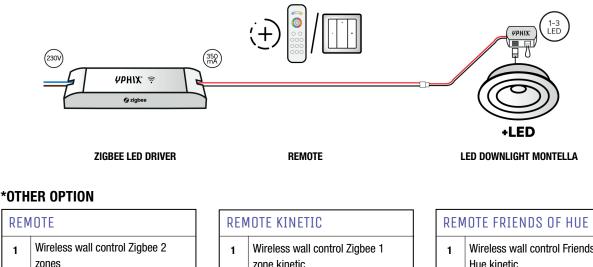

#### DIMMABLE WITH ZIGBEE

Every LED built-in spot will be delivered including a connector box (2m wires included). Please note that a separate driver is needed to install the built-in spot Montella.

Combined with the Zigbee driver, you can control this LED built-in spot "Smart". You can place 1-3 spots on a driver. This Zigbee driver can be connected with your Hub (control via smartphone), but it is also possible to only use a Zigbee wall remote. Using multiple wall remote with one driver is also an option. The wall remote can be connected with your hub, so you can control your built-in spot(s) in multiple ways.

#### **PRODUCT COMBINATION**

- Zigbee LED driver 350-1400mA 50W Art. no. 50208702
- Remote (one or both):
  - Wireless wall control Zigbee 1 zone\* Art. no. 50208689
  - Smart LED remote control white Art. no. 50208520
- LED built-in spot Montella round 5W 2700K IP65 dimmable Art. no. 50258845 | 50258705 | 50258706

### Art. no. 50208690

1

- Wireless wall control Zigbee 4 2 zones Art. no. 50208691
- zone kinetic Art. no. 50208790
- Wireless wall control Zigbee 2 2 zones kinetic Art. no. 50208791
- Wireless wall control Friends of Hue kinetic Art. no. 50208795
- Wireless wall control Friends of 2 Hue