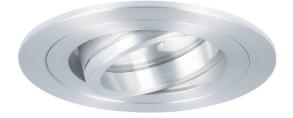

# LED BUILT-IN SPOT MONTELLA

#### Art. no. 50258845 | 50258705 | 50258706

#### DIMMABLE WITH ZIGBEE

Every LED built-in spot will be delivered including a connector box (2m wires included). Please note that a separate driver is needed to install the built-in spot Montella.

Combined with the Zigbee driver, you can control this LED built-in spot "Smart". You can place 1-3 spots on a driver. This Zigbee driver can be connected with your Hub (control via smartphone), but it is also possible to only use a Zigbee wall remote. Using multiple wall remote with one driver is also an option. The wall remote can be connected with your hub, so you can control your built-in spot(s) in multiple ways.

#### **PRODUCT COMBINATION**

- Zigbee LED driver 350-1400mA 50W Art. no. 50208702
- Remote (one or both):
  - Wireless wall control Zigbee 1 zone\* Art. no. 50208689
  - Smart LED remote control white Art. no. 50208520
- LED built-in spot Montella round 5W 2700K IP65 dimmable Art. no. 50258845 | 50258705 | 50258706