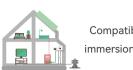

For single or three phase immersion heaters

Dynamic power regulation results in zero export

Three-zone space heating possible with three independent power outputs

Integrated in Growatt smart home system, achieve up to 92% solar self-consumption rate.