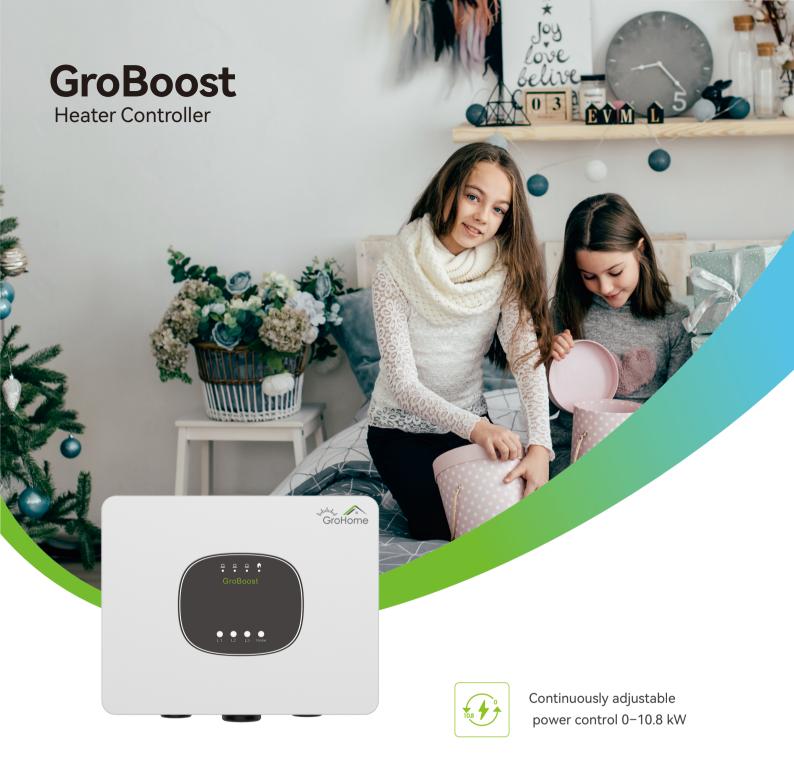

For single or three phase immersion heaters

Dynamic power regulation results in zero export

Three-zone space heating possible with three independent power outputs

Integrated in Growatt smart home system, achieve up to 92% solar self-consumption rate.