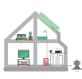

## **Four Scenarios**

Compatible with three-phase immersion heater up to 10.8kW

Compatible with three 3.6kW immersion heaters

Water heater with two-zone space heating

Solar plus heater with extended battery energy storage