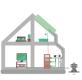

## **Four Scenarios**

Compatible with three-phase immersion heater up to 10.8kW

Compatible with three 3.6kW immersion heaters

Water heater with two-zone space heating

Solar plus heater with extended battery energy storage