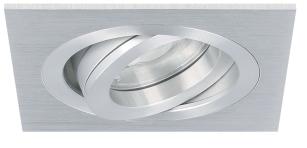

## LED BUILT-IN SPOT CANTELLO

## DIMMABLE WITH ZIGBEE

Every LED built-in spot will be delivered including a connector box (2m wires included). Please note that a separate driver is needed to install the built-in spot Cantello.

Combined with the Zigbee driver, you can control this LED built-in spot "Smart". You can place 1-2 spots on a driver. This Zigbee driver can be connected with your Hub (control via smartphone), but it is also possible to only use a Zigbee wall remote. Using multiple wall remote with one driver is also an option. The wall remote can be connected with your hub, so you can control your built-in spot(s) in multiple ways.

## **PRODUCT COMBINATION**

- Zigbee LED driver 350-1400mA 50W Art. no. 50208702
- Remote (one or both):
  - Wireless wall control Zigbee 1 zone\* Art. no. 50208689
  - Smart LED remote control white Art. no. 50208520
- LED built-in spot Cantello square 7W 2700K IP65 dimmable Art. no. 50258917 | 50259317