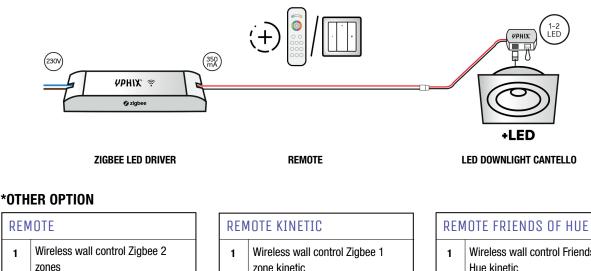

## DIMMABLE WITH ZIGBEE

Every LED built-in spot will be delivered including a connector box (2m wires included). Please note that a separate driver is needed to install the built-in spot Cantello.

Combined with the Zigbee driver, you can control this LED built-in spot "Smart". You can place 1-2 spots on a driver. This Zigbee driver can be connected with your Hub (control via smartphone), but it is also possible to only use a Zigbee wall remote. Using multiple wall remote with one driver is also an option. The wall remote can be connected with your hub, so you can control your built-in spot(s) in multiple ways.

## **PRODUCT COMBINATION**

- Zigbee LED driver 350-1400mA 50W Art. no. 50208702
- Remote (one or both):
  - Wireless wall control Zigbee 1 zone\* Art. no. 50208689
  - Smart LED remote control white Art. no. 50208520
- LED built-in spot Cantello square 7W 2700K IP65 dimmable Art. no. 50258917 | 50259317

Art. no. 50208690

1

- Wireless wall control Zigbee 4 2 zones Art. no. 50208691
- zone kinetic Art. no. 50208790
- Wireless wall control Zigbee 2 2 zones kinetic Art. no. 50208791

- Wireless wall control Friends of Hue kinetic Art. no. 50208795
- Wireless wall control Friends of 2 Hue

Art. no. 50208697