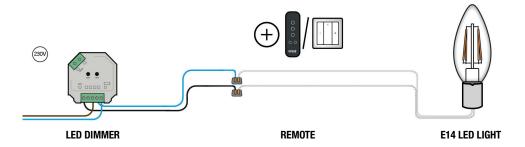

### DIMMABLE WITH RF REMOTE

Do you want to be able to dim wireless with an RF remote? Then choose the Yphix wireless LED dimmer 230V with one of our remotes. If you want to control the light from a fixed point on the wall as well/instead, you can also use an Yphix wall remote or pulse switch.

# PRODUCT COMBINATION

- Wireless LED dimmer 230V Art. no. 50208510
- Remote:
  - RF remote control for YPHIX wireless 230 V LED dimmer\* Art. no. 50208504
  - Wireless wall-mounted controller RF dimmers 4 zones\* Art. no. 50208687
- E14 LED light filament dimmable