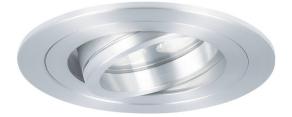

# LED BUILT-IN SPOT MONTELLA

### DIMMABLE WITH RF REMOTE

Every LED built-in spot will be delivered including a connector box (2m wires included). Please note that a separate driver is needed to install the built-in spot Montella.

Combined with the 24V LED transformer 60W and LED dimmer CC 350 5ZD, it is possible to dim and switch 4 LED built-in spots wireless. It is also not a problem to control more spots. Just use an extra set of transformer and dimmer! Multiple dimmers can be connected to the same remote, so for 8 spots, 2 transformers, 2 dimmers and one remote are needed. Please note that every dimmer needs its own transformer.

#### **PRODUCT COMBINATION**

- LED transformator 24V 2.5A Max. 60W Art. no. 50089455
- LED dimmer CC 350 5ZD Art. no. 50208635
- Remote (one or both):
  - RF remote control for YPHIX wireless 230 V LED dimmer Art. no. 50208504
  - Wireless wall-mounted controller RF dimmers 1 zone\* Art. no. 50208687
- LED built-in spot Montella round 5W 2700K IP65 dimmable Art. no. 50258845 | 50258705 | 50258706