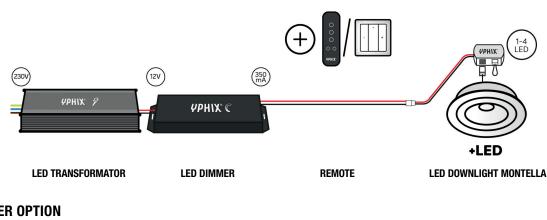

### DIMMABLE WITH RF REMOTE

Every LED built-in spot will be delivered including a connector box (2m wires included). Please note that a separate driver is needed to install the built-in spot Montella.

Combined with the 24V LED transformer 60W and LED dimmer CC 350 5ZD, it is possible to dim and switch 4 LED built-in spots wireless. It is also not a problem to control more spots. Just use an extra set of transformer and dimmer! Multiple dimmers can be connected to the same remote, so for 8 spots, 2 transformers, 2 dimmers and one remote are needed. Please note that every dimmer needs its own transformer.

#### **PRODUCT COMBINATION**

- LED transformator 24V 2.5A Max. 60W Art. no. 50089455
- LED dimmer CC 350 5ZD Art. no. 50208635
- Remote (one or both):
  - RF remote control for YPHIX wireless 230 V LED dimmer Art. no. 50208504
  - Wireless wall-mounted controller RF dimmers 1 zone\* Art. no. 50208687
- LED built-in spot Montella round 5W 2700K IP65 dimmable Art. no. 50258845 | 50258705 | 50258706

## **\*OTHER OPTION**

- REMOTE RF Remote control for LED Dimmers CV-1 5ZD CC-350-5ZD and CC-700-5ZD black Art. no. 50208610 Wireless wall-mounted controller RF 2 dimmers 4 zones
  - Art. no. 50208688