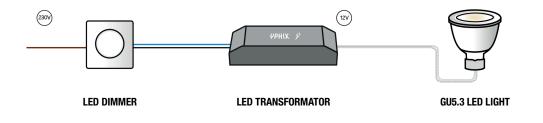

## **PRODUCT COMBINATION**

- LED dimmer 5-350W flush-mounted 230V phase cut-off Art. no. 50348501
- LED transformator
  - LED transformer 12V 4.16A Max. 50W dimmable Art. no. 50349503
  - LED transformer 12V 8.33A Max. 100W dimmable Art. no. 50349505
- GU5.3 LED light MR16 dimmable