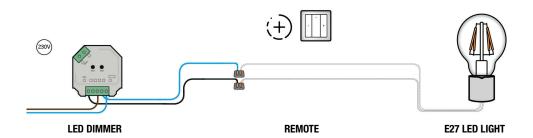

### **DIMMABLE WITH ZIGBEE**

If you choose the Yphix 230V wireless LED dimmer Zigbee, you can easily make your regularly dimmable light smart. The dimmer can be connected with an app with hub on your smartphone, but you can also use an Yphix wireless wall remote Zigbee to be able to control the light without smartphone!

### PRODUCT COMBINATION

- Wireless LED dimmer Zigbee 230V Art. no. 50208511
- Remote
  - Wireless wall-mounted controller RF dimmers 4 zones\* Art. no. 50208687
- E27 LED light filament dimmable