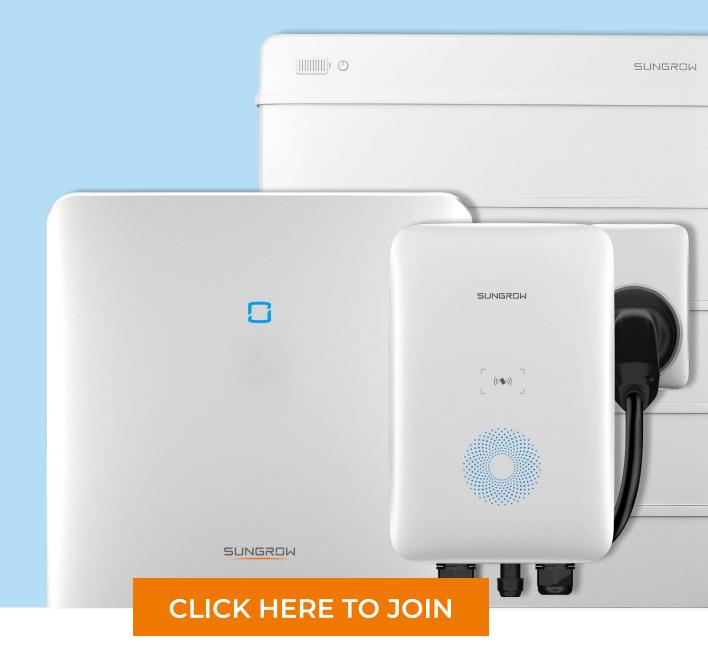

Net module**, enabling 10 sec. refresh live data monitoring.



## "

#### **BEYOND EFFORTLESS**

With only 33 kg per module and the simple plug & play style, the installation can easily be realized by one person. The 3-phase Hybrid recognizes and sets-up the Battery automatically after installation.

#### **BEYOND POWERFUL BACKUP**

The most optimized residential backup experience, with advanced backup load management and seamless 20 ms switching time.

#### **BEYOND SAFE**

The Battery has been certified with the most updated safety standards like the strict VDE2510-50. Furthermore, it has been designed with multiple layers of redundant measurements for maximum safety.



**Andrea Polini** Product Manager Hybrid / ESS

# THE NEW 3-PHASE SOLUTION

### STAY UP-TO-DATE WITH OUR POWER NEWS