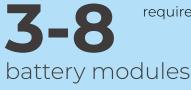

## DID YOU KNOW?

Starting from 3 modules you can connect up to 8 modules per battery. This way you can **go from 9.6 kWh up to 25.6 kWh.** For maximum flexibility, no matter what your customer's individual requirements may be.