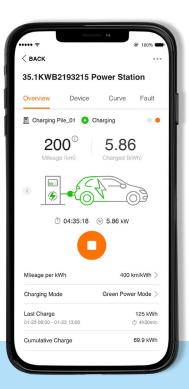

#### FAST CHARGING

Maximum speed: Charging at 11 kW AC power no matter if coming from renewables or the grid. This mode allows to achieve the shortest charging time.

Live monitoring of the charging status in iSolarCloud.