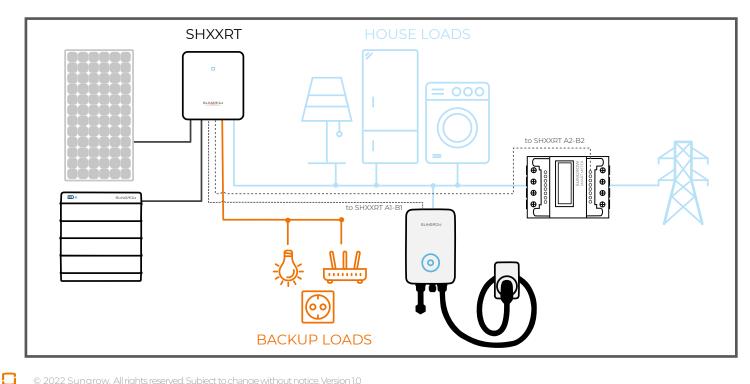

#### **BEYOND POWERFUL BACKUP**

The most optimized residential backup experience, with advanced backup load management and seamless 20 ms switching time.