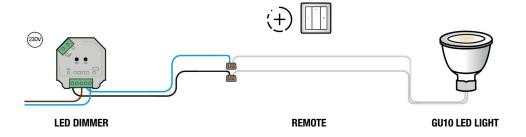

### PRODUCT COMBINATIE

- Wireless LED dimmer Zigbee 230V Art. no. 50208511
- Remote
  - Wireless wall control Zigbee 1 zone\* Art. no. 50208689
- GU10 LED light dimmable