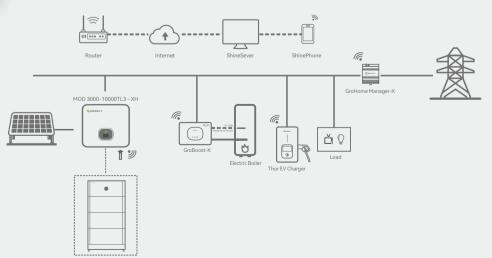

## **GroHome Manager-X**

- · DIN35 Rail mounting
- · Energy manager with advanced measuring capabilities

· Supports both cable and wireless communication

· Capable of controlling up to 12 devices

· Compatible with single/three/split phase grid systems

## **GroHome System Diagram**

| Datasheet                                         | GroHome Manager-X                                                                         |
|---------------------------------------------------|-------------------------------------------------------------------------------------------|
| Communication                                     |                                                                                           |
| Total number of managed devices                   | 12                                                                                        |
| Connection to thelocal router                     | Ethernet/WiFi                                                                             |
| Connection of inverters                           | RS485 or RF (ShineRFStick-X2 is required fo Inverter)                                     |
| RF wireless maximum                               | 120m                                                                                      |
| communication distance                            |                                                                                           |
| RF                                                | 868/915 MHz                                                                               |
| BLE                                               | BLE4.2, 2.4G Hz                                                                           |
| WiFi                                              | 2.4G Hz                                                                                   |
| Interface                                         |                                                                                           |
| Ethernet(10/100M)                                 | 1 port (RJ45)                                                                             |
| RS485                                             | 3 ports                                                                                   |
| Display                                           | LED Light                                                                                 |
| Sever Information                                 |                                                                                           |
| Server                                            | ShineServer                                                                               |
| Server communication                              | TLS-TCP&MQTT                                                                              |
| User configuration                                | APP configuration                                                                         |
| Data transfer interval                            | 5 minutes                                                                                 |
| Default server address                            | server.growatt.com                                                                        |
| General Data                                      |                                                                                           |
| Dimension(W/H/D)                                  | 100/81/66mm                                                                               |
| Weight                                            | 0.3kg                                                                                     |
| Installation                                      | Rail mounting                                                                             |
| Top hat-rail width                                | 35mm                                                                                      |
| Grid structure                                    | Single-phase/ split-phase / three-phase three-wire/three-phase four-wire                  |
| Single phase nominal voltage                      | 230Vac                                                                                    |
| Three phase and three/four wires nominal voltage  | 230Vac/400Vac                                                                             |
| Split-phase nominal voltage<br>Sampling frequency | 120Vac/240Vac                                                                             |
| Power consumption                                 | 45-65Hz<br>9W                                                                             |
| Operating temperature                             | 7₩<br>-30°C~65°C                                                                          |
| Storage temperature                               | -40°C~70°C                                                                                |
| Environment protection rating                     | IP20                                                                                      |
| Relative humidity (non-condensing)                | <85%                                                                                      |
| Warranty                                          | 1 year                                                                                    |
| Others                                            |                                                                                           |
|                                                   | 1 CT for single phase grid<br>2 CTs for splite phase and 3P3W grid<br>3 CTs for 3P4W grid |
| CT information                                    | 100A/40mA/Ø16mm or 250A/40mA/Ø24mm                                                        |
|                                                   |                                                                                           |
|                                                   | CE, RoHS, UKCA                                                                            |