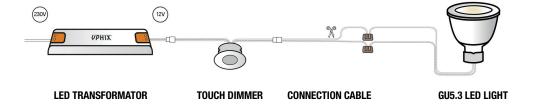

## **DIMMABLE WITH TOUCHDIMMER**

Do you prefer a little, inconspicuous dimmer? Then choose our built-in touch dimmer combined with a non-dimmable 12V DC LED transformer. Don't forget to add the connection cable to your order! When choosing the transformer, please note that the transformer should be loaded with a maximum of 80% of its capacity. This can be calculated easily by counting up the wattages of all the connected lights.

## PRODUCT COMBINATION

- LED transformer 12V 2.5A Max. 30W Art. no. 50489132
- LED touch dimmer built-in 12-24V 1x3A Art. no. 50487920
- LED cabinet lighting power cord 100cm max 3A white 12-24V DC Art. no. 50487854
- GU5.3 LED light MR16 dimmable