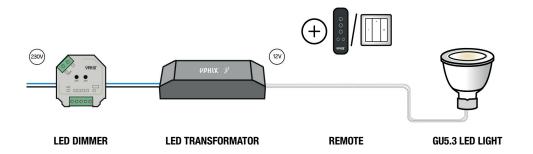

## DIMMABLE WITH RF REMOTE

Dim wireless with an RF remote? Choose the wireless LED dimmer 230V combined with a dimmable 12V DC LED transformer. The dimmer will be placed before the transformer.

You can choose to use one of our remotes, but also a modern wall remote.

### PRODUCT COMBINATION

- Wireless LED dimmer 230V Art. no. 50208510
- LED transformator
  - LED transformer 12V 4.16A Max. 50W dimmable Art. no. 50349503
  - LED transformer 12V 8.33A Max. 100W dimmable Art. no. 50349505
- Remote (one or both):
  - RF remote control for YPHIX wireless 230 V LED dimmer\* Art. no. 50208504
  - Wireless wall-mounted controller RF dimmers 4 zones\* Art. no. 50208687
- GU5.3 LED light MR16 dimmable